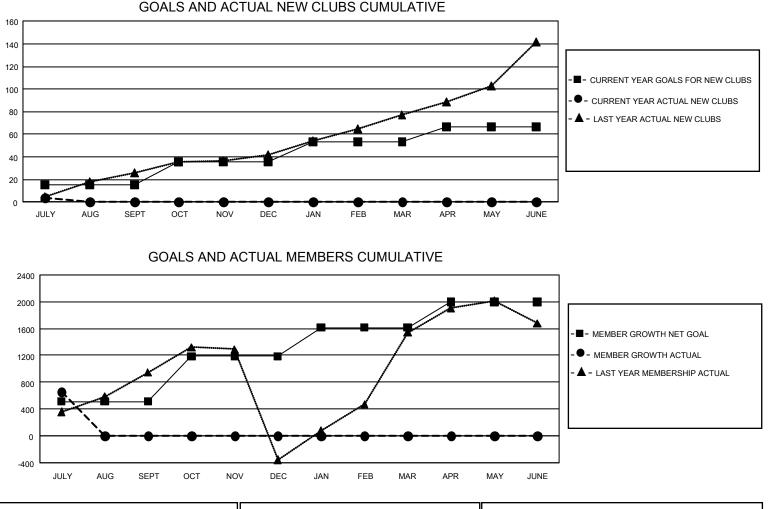

## GAT Constitutional Area 5 - English Speaking Areas

REPORT DOES NOT INCLUDE CLUBS IN UNDISTRICTED AREAS.

| Clubs                 |               |           |               | Members               |                        |                         |                                                    |
|-----------------------|---------------|-----------|---------------|-----------------------|------------------------|-------------------------|----------------------------------------------------|
| RESULTS FOR 2022-2023 |               |           |               | RESULTS FOR 2022-2023 |                        |                         |                                                    |
| QUARTER               | NEW CLUB GOAL | NEW CLUBS | DROPPED CLUBS | QUARTER               | BER GROWTH NET<br>GOAL | MEMBER GROWTH<br>ACTUAL | DROPPED<br>MEMBERS ACTUAL<br>(including transfers) |
| JULY/AUG/SEPT         | 45            | 4         | 9             | JULY/AUG/SEPT         | 512                    | 1,220                   | 455                                                |
| OCT/NOV/DEC           | 63            | 0         | 0             | OCT/NOV/DEC           | 675                    | 0                       | 0                                                  |
| JAN/FEB/MAR           | 51            | 0         | 0             | JAN/FEB/MAR           | 430                    | 0                       | 0                                                  |
| APR/MAY/JUNE          | 42            | 0         | 0             | APR/MAY/JUNE          | 377                    | 0                       | 0                                                  |